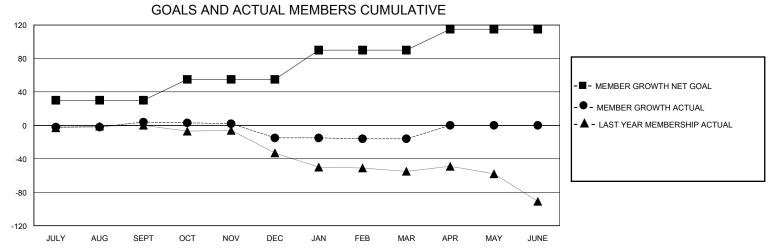

## District 25 G

Results as of: 3/31/2024

| GMT:          |               | LOC         | CATION INDIANA |                       |                         |                         | GMT CA                                             |  |
|---------------|---------------|-------------|----------------|-----------------------|-------------------------|-------------------------|----------------------------------------------------|--|
|               | Club          | os          |                | Members               |                         |                         |                                                    |  |
|               | RESULTS FOR   | R 2023-2024 |                | RESULTS FOR 2023-2024 |                         |                         |                                                    |  |
| QUARTER       | NEW CLUB GOAL | NEW CLUBS   | DROPPED CLUBS  | QUARTER MEN           | IBER GROWTH NET<br>GOAL | MEMBER GROWTH<br>ACTUAL | DROPPED<br>MEMBERS ACTUAL<br>(including transfers) |  |
| JULY/AUG/SEPT | 0             | 0           | 0              | JULY/AUG/SEPT         | 30                      | 23                      | 18                                                 |  |
| OCT/NOV/DEC   | 0             | 0           | 1              | OCT/NOV/DEC           | 25                      | 26                      | 44                                                 |  |
| JAN/FEB/MAR   | 1             | 0           | 0              | JAN/FEB/MAR           | 35                      | 23                      | 22                                                 |  |
| APR/MAY/JUNE  | 0             | 0           | 0              | APR/MAY/JUNE          | 25                      | 0                       | 0                                                  |  |